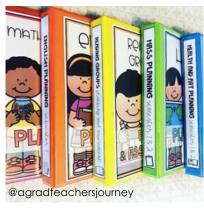

## WIN \$50 WORTH OF TEACHING RESOURCES

I absolutely love seeing my resources in your classrooms! To be featured on my page AND for your chance to win \$50 of FREE resources from my store each month,

### TAG YOUR PICS & INSTA STORIES

using @missjacobslillelearners along with the hashlag #missjacobslillelearners on INSTAGRAM!

Winners are announced on the Ist of every month. See you there!