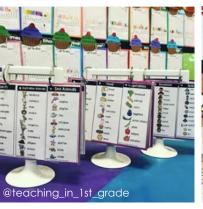

## WIN \$50 WORTH OF TEACHING RESOURCES

I absolutely love seeing my resources in your classrooms! To be featured on my page AND for your chance to win \$50 of FREE resources from my store each month,

### TAG YOUR PICS & INSTA STORIES

using @missjacobslillelearners along with the hashlag #missjacobslillelearners on INSTAGRAM!

Winners are announced on the Ist of every month. See you there!